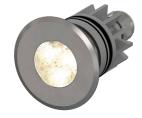

## **DARDO 2** L502.

Flush-fitted in polished 304 stainless steel with power LED for accent, decoration, courtesy or step marker lighting. Choice of secondary optics. Can be fitted in the floor, wall or in plasterboard indoors and outdoors. Mounting with formwork or ring with springs.