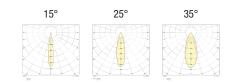

3 3x1W - 350mA - 405 lm 5 3x2W - 500mA - 648 lm

Code example: DARD0 2 + Light Beam 2=15° + Clear Glass 3000k +3W = Code: L502.15TBC3