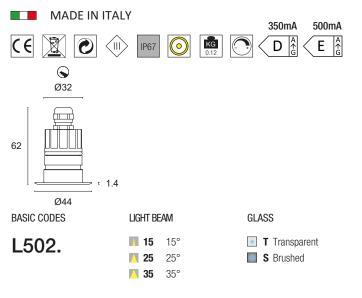

## **DARDO 2** L502.

Flush-fitted in polished 304 stainless steel with power LED for accent, decoration, courtesy or step marker lighting. Choice of secondary optics. Can be fitted in the floor, wall or in plasterboard indoors and outdoors. Mounting with formwork or ring with springs.

Power LED CRI>80 Power: 3W@350mA - 6W@500mA Lumen: 405Lm@350mA - 648Lm@500mA 350mA - 500mA constant current power supply Series connection, 50 cm cable

Constant voltage power supplies p. 232 - 233 Installation accessories page 271 Dimming Accessories page 249

3 3x1W - 350mA - 405 lm 5 3x2W - 500mA - 648 lm

Code example: DARD0 2 + Light Beam 2=15° + Clear Glass 3000k +3W = Code: L502.15TBC3