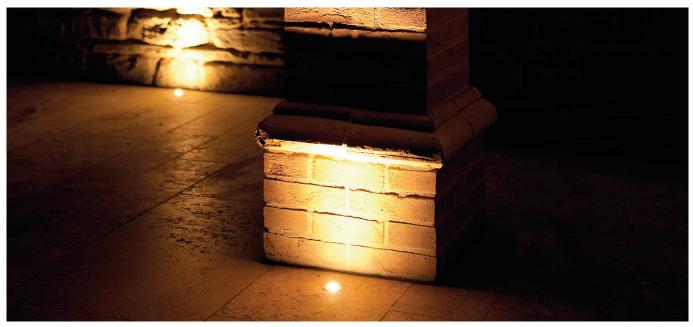

## **DARDO 2** L502.

Flush-fitted in polished 304 stainless steel with power LED for accent, decoration, courtesy or step marker lighting. Choice of secondary optics. Can be fitted in the floor, wall or in plasterboard indoors and outdoors. Mounting with formwork or ring with springs.